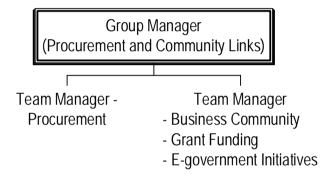

#### Harrow Council

#### Proposed Middle Management Structures

Version 2

April 04









NB: Proposals subject to further review by Director in post





























A full review of the managemnt structure withih housing benefits is planned for the near future





<sup>\*</sup> A full review of the structure of HITS is being undertaken and the precise remits of these roles will be defined as part of the review













\* level to be decided





























(NB: Proposals subject to further review by Director new in post)































# Number of Middle Management Roles

|                            | Group<br>Manager Plus | Group<br>Managers | Team<br>Managers |
|----------------------------|-----------------------|-------------------|------------------|
| Organisational Development | 0                     | 5                 | 14               |
| Business<br>Connections    | 0                     | 9                 | 18               |
| Urban Living               | 0                     | 12                | 27               |
| People First               | 2                     | 18                | 38               |
| Totals                     | 2                     | 44                | 9