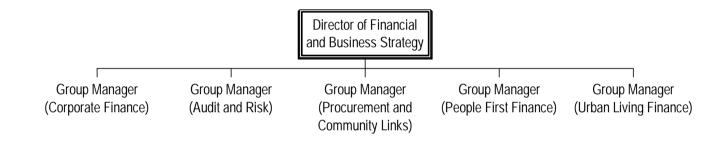

#### Harrow Council

#### Proposed Middle Management Structures

Version 2

April 04









NB: Proposals subject to further review by Director in post





























A full review of the managemnt structure withih housing benefits is planned for the near future





<sup>\*</sup> A full review of the structure of HITS is being undertaken and the precise remits of these roles will be defined as part of the review













\* level to be decided





























(NB: Proposals subject to further review by Director new in post)































# Number of Middle Management Roles

|                            | Group<br>Manager Plus | Group<br>Managers | Team<br>Managers |
|----------------------------|-----------------------|-------------------|------------------|
| Organisational Development | 0                     | 5                 | 14               |
| Business<br>Connections    | 0                     | 9                 | 18               |
| Urban Living               | 0                     | 12                | 27               |
| People First               | 2                     | 18                | 38               |
| Totals                     | 2