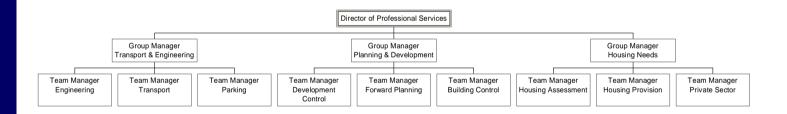

#### Harrow Council

#### Proposed Middle Management Structures

Version 2

April 04









NB: Proposals subject to further review by Director in post





























A full review of the managemnt structure withih housing benefits is planned for the near future





<sup>\*</sup> A full review of the structure of HITS is being undertaken and the precise remits of these roles will be defined as part of the review













\* level to be decided





























(NB: Proposals subject to further review by Director new in post)































# Number of Middle Management Roles

|                            | Group<br>Manager Plus | Group<br>Managers | Team<br>Managers |
|----------------------------|-----------------------|-------------------|------------------|
| Organisational Development | 0                     | 5                 | 14               |
| Business<br>Connections    | 0                     | 9                 | 18               |
| Urban Living               | 0                     | 12                | 27               |
| People First               | 2                     | 18                | 38               |
| Totals                     | 2                     | 44                | 97               |
| Overall Total 1/2          |                       | •                 | •