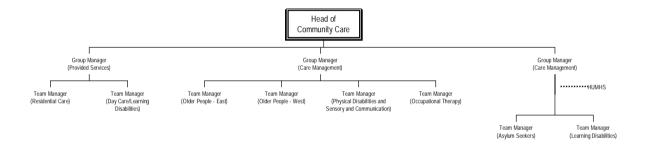

#### Harrow Council

#### Proposed Middle Management Structures

Version 2

April 04









NB: Proposals subject to further review by Director in post





























A full review of the managemnt structure withih housing benefits is planned for the near future





<sup>\*</sup> A full review of the structure of HITS is being undertaken and the precise remits of these roles will be defined as part of the review













\* level to be decided





























(NB: Proposals subject to further review by Director new in post)































# Number of Middle Management Roles

|                            | Group<br>Manager Plus | Group<br>Managers | Team<br>Managers |
|----------------------------|-----------------------|-------------------|------------------|
| Organisational Development | 0                     | 5                 | 14               |
| Business<br>Connections    | 0                     | 9                 | 18               |
| Urban Living               | 0                     | 12                | 27               |
| People First               | 2                     | 18                | 38               |
| Totals                     | 2                     | 44                | 97               |
| Overall Total 1/2          |                       | •                 | •