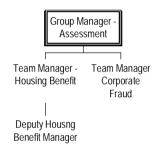

#### Proposed Middle Management Structures

Version 2

April 04

NB: Proposals subject to further review by Director in post

A full review of the managemnt structure withih housing benefits is planned for the near future