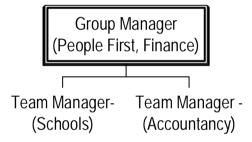

#### Harrow Council

#### Proposed Middle Management Structures

Version 2

April 04









NB: Proposals subject to further review by Director in post





























A full review of the managemnt structure withih housing benefits is planned for the near future





<sup>\*</sup> A full review of the structure of HITS is being undertaken and the precise remits of these roles will be defined as part of the review













\* level to be decided





























(NB: Proposals subject to further review by Director new in post)































# Number of Middle Management Roles

|                            | Group<br>Manager Plus | Group<br>Managers | Team<br>Managers |
|----------------------------|-----------------------|-------------------|------------------|
| Organisational Development | 0                     | 5                 | 14               |
| Business<br>Connections    | 0                     | 9                 | 18               |
| Urban Living               | 0                     | 12                | 27               |
| People First               | 2                     | 18                | 38               |
| Totals                     | 2                     | 44                | 97