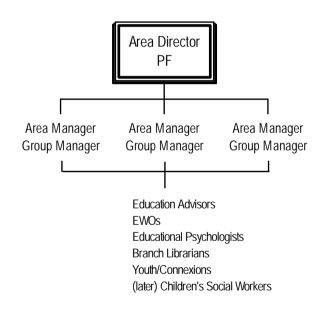

#### Harrow Council

#### Proposed Middle Management Structures

Version 2

April 04









NB: Proposals subject to further review by Director in post





























A full review of the managemnt structure withih housing benefits is planned for the near future





<sup>\*</sup> A full review of the structure of HITS is being undertaken and the precise remits of these roles will be defined as part of the review













\* level to be decided





























(NB: Proposals subject to further review by Director new in post)































# Number of Middle Management Roles

|                            | Group<br>Manager Plus | Group<br>Managers | Team<br>Managers |
|----------------------------|-----------------------|-------------------|------------------|
| Organisational Development | 0                     | 5                 | 14               |
| Business<br>Connections    | 0                     | 9                 | 18               |
| Urban Living               | 0                     | 12                | 27               |
| People First               | 2                     | 18                | 38               |
| Totals                     | 2                     | 44                | 97               |
| Overall Total 1/2          |                       | •                 | •