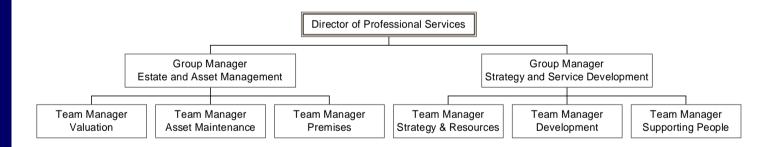

#### Proposed Middle Management Structures

Version 2

April 04

NB: Proposals subject to further review by Director in post

A full review of the managemnt structure withih housing benefits is planned for the near future

<sup>\*</sup> A full review of the structure of HITS is being undertaken and the precise remits of these roles will be defined as part of the review

\* level to be decided

(NB: Proposals subject to further review by Director new in post)