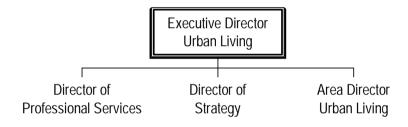

#### Harrow Council

#### Proposed Middle Management Structures

Version 2

April 04









NB: Proposals subject to further review by Director in post





























A full review of the managemnt structure withih housing benefits is planned for the near future





<sup>\*</sup> A full review of the structure of HITS is being undertaken and the precise remits of these roles will be defined as part of the review













\* level to be decided





























(NB: Proposals subject to further review by Director new in post)































# Number of Middle Management Roles

|                            | Group<br>Manager Plus | Group<br>Managers | Team<br>Managers |
|----------------------------|-----------------------|-------------------|------------------|
| Organisational Development | 0                     | 5                 | 14               |
| Business<br>Connections    | 0                     | 9                 | 18               |
| Urban Living               | 0                     | 12                | 27               |
| People First               | 2                     | 18                | 38               |
| Totals                     | 2                     | 44                | 97               |
| Overall Total 1/2          |                       | •                 | •