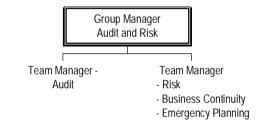

#### Harrow Council

#### Proposed Middle Management Structures

Version 2

April 04









NB: Proposals subject to further review by Director in post





























A full review of the managemnt structure withih housing benefits is planned for the near future





<sup>\*</sup> A full review of the structure of HITS is being undertaken and the precise remits of these roles will be defined as part of the review













\* level to be decided





























(NB: Proposals subject to further review by Director new in post)































# Number of Middle Management Roles

|                            | Group<br>Manager Plus | Group<br>Managers | Team<br>Managers |
|----------------------------|-----------------------|-------------------|------------------|
| Organisational Development | 0                     | 5                 | 14               |
| Business<br>Connections    | 0                     | 9                 | 18               |
| Urban Living               | 0                     | 12                | 27               |
| People First               | 2                     | 18                | 38               |
| Totals                     | 2